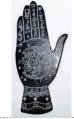

71/2" Palmistry burner

Beautiful flat hand incense burner with great detailed symbols throughout. Slate colored with stick incense hole in center of the sun and moon image. 71/2" solid.

5" gold Buddha burner