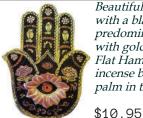

\$1.25

IBERM5

Gold & Black Hamsa incense burner

Beautifully tooled resin with a black base color predominantly highlighted with gold designing. This Flat Hamsa Hand has an incense burner hole on it's palm in the center of "the