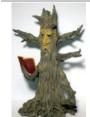

\$33.95

IB459

A wonderful living tree incense holder for stick incense with a locking bottom piece. Incense sold separately. Cold Cast Resin.

10 1/2" x 3" x 3"

\$33.95

\$7.95

Poet Tree holder

The smoke comes out of the tree's mouth and thru the top of the tree. Comes with a cone incense holder that can also hold a stick. Cold cast resin. 11"