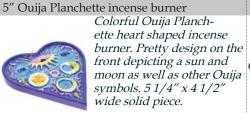

tus flower pattern, with spiral work surrounding the buddha. Perfect for stick or cones, can even be a great collect all. 1/2" at deepest

11 1/4" Dragon burner



A perfectly detailed dragon sits with its tail hanging over the side of this brightly colored incense burner. ash catcher is decorated in sculls and Celtic knotwork down its center. A heav10 1/4" Chakra burner



Ceramic burner with printed representations the chakras running across its tray. A slight arch on the receptacle insure a great burning position for your favorite scented stick. 10 ¼" 10 3/4" Chakra Goddess burner

\$9.95

\$19.95

This piece offers all the bright colors of our chakra system as well as the chakra symbols upon the goddess figure. You will enjoy burning your incense stick on this divine mother.

\$19.95



10" Galaxy Alien incense burner

\$7.95



5" Om burner



Energizing orange and yellow color in this round Om incense burner. Great detail in the painting of this dish with the hole in the center of the Om symbol. 5" and solid.

\$10.95

IB2924

IB2838

IB2866

\$14.95 IB2925 \$8.95

IB2957

8" Triple Moon burner



Great eye catching detail in this beautifully painted Triple Moon burner. Flat with cosmic coloring within the gold bordered Triple moon. 8" solid resin.

71/2" Palmistry burner



Beautiful flat hand incense burner with great detailed symbols throughout. Slate colored with stick incense hole in center of the sun and moon image. 71/2" solid.

5" gold Buddha burner



Flat gold painted Buddha incense burner. Soft delicate burner with stick incense hole in center of Mudra hand