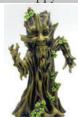

\$19.95

IB404

Scentree holder

The smoke comes out of the wise tree's mouth and thru the hollow in the crown of his head. Made for use with both cone and stick incense, this hand painted polyresin statue is 11" x 7" x 5"