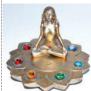

3" Goddess 7 Chakra burner

Empower the Seven chakras while burning on this lotus flower based burner. Chakra symbols represented by their respective colors upon the larger petals, while a yoga pose goddess