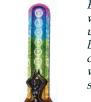

\$18.95 IB2837

91/2" Goddess 7 Chakra burner

\$18.95

Empower the Seven chakras while burning on this uniquely styled incense burner. As it stands vertically, making an easier fit while keeping your favorite scent. Chakra symbols