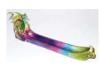

11 1/4" Dragon burner

A perfectly detailed dragon sits with its tail hanging over the side of this brightly colored incense burner. ash catcher is decorated in sculls and Celtic knotwork down its center. A heav10 1/4" Chakra burner