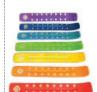

7 Chakra ash catcher (7 set)

A set of 7 incense burners ash catcher, representing the 7 chakra colors, each having their own respective Chakra symbol.

ash catcher

wooden ash catcher, with incense stick hole on end and a grooved center for ash catching, measuring approximately 10 1/4" in length x 1 3/8'' in width.