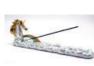

Blue Dragon holder

A cute desk dragon curled up around the base of a rocky, snow capped tower of rock to keep your incense safe while you work or during any ritual or spell work. Not for cone incense

\$24.95