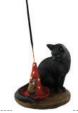

11" Bone Dragon incense tower

This is a realistic dragon skull incense burner. The 11" height makes for a great conversation piece. Magical Cat & Mouse Holder

A black cat peers down at a small mouse as it tries to hide behind a star-encrusted cap on this fine crafted and fun stick incense holder. Cold cast resin. 4"