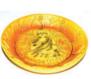

10" Galaxy Alien incense burner

\$7.95

5" Om burner

Energizing orange and yellow color in this round Om incense burner. Great detail in the painting of this dish with the hole in the center of the Om symbol. 5" and solid.