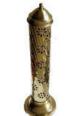

IB255

Greenman ash catcher

8 3/4" Buddha burner (set of 2) Metal Buddha Incense Burner 9" long 2 pcs in an inner pack made out of plated aluminum each piece is \$2.50.

12" Tower burner

Fantasy Scents Wooden Incense Tower 12". Comes with 10 sticks of assorted incense inside the tower.

\$12.95 12" Tower burner

Wood Tower Incense Burner with Metal Trim 12" tall.

9 1/2" Shiny burner (set of 4)

\$12.95

Set of 4 Glitter and Mirror Design Incense Burners 10" long. One each of 4 colors!

91/2" Buddha 7 Chakra burner