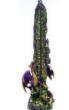

11 1/4" Dragon burner

A perfectly detailed dragon sits with its tail hanging over the side of this brightly colored incense burner. ash catcher is decorated in sculls and Celtic knotwork down its center. A heav10 1/4" Chakra burner