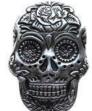

4" Skull ash

Metal Day of the Dead, detailed silver toned, skull with 10 total incense burner stick holes, 5 under each eye, use as an incense burner ash catcher, a novelty piece, or hang on

\$5.95

IBIB25