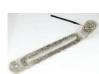

**Incense Burners** 1

Pentagram and Triple Moon ash

This ash catcher depicts an interwoven pentagram where your stick incense is held, with an ash tray decorated with Celtic knots and the Goddess's triple moon.