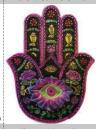

**IBH706** 

Black & Fuchia Hamsa incense burner

\$10.95

Beautifully tooled resin with a black base color predominantly highlighted with fuchsia designing. This Flat Hamsa Hand has an incense burner hole on it's palm in the center of "the