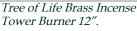

This is a tall 12" gold toned incense burner. With a pretty cut out floral design that can cause the smoke to escape in unique patterns.

\$12.95

\$10.96

**IBBR** 

IBER7C

12" Tree of Life tower burner

\$12.95

**IBBRTOL** 

IBER7E

Black ash catcher

Black wooden, carved ash catcher, with incense stick hole on end and a grooved center for ash catching, measuring approximately 10 1/4" in length x 1 3/8" in width.

IBER7B