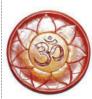

10" Galaxy Alien incense burner

\$7.95

5" Om burner

Energizing orange and yellow color in this round Om incense burner. Great detail in the painting of this dish with the hole in the center of the Om symbol. 5" and solid.