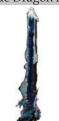

11" Bone Dragon incense tower

This is a realistic dragon skull incense burner. The 11" height makes for a great conversation piece. Magical Cat & Mouse Holder

A black cat peers down at a small mouse as it tries to hide behind a star-encrusted cap on this fine crafted and fun stick incense holder. Cold cast resin. 4"