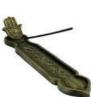

IB563

Hamsa Hand ash holder

A boat style incense holder and ash catcher styled as an empty Coy pond with a large leaf at one end connected by scroll work to the Hamsa hand at the other. Cold Cast Resin. 10 1/2"