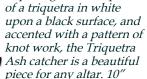

IBER8B

Pentagram ash catcher

Painted black and decorated with a pattern of knot work and an interwoven pentagram, this Pentagram Ash Catcher is well suited for a wide range of mystical traditions. 10"

Triquetra ash catcher Depicting the three points