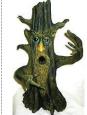

\$19.95

IB404

Scentree holder

The smoke comes out of the wise tree's mouth and thru the hollow in the crown of his head. Made for use with both cone and stick incense, this hand painted polyresin statue is 11" x 7" x 5"