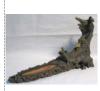

\$33.95

IB518

Long Branch holder

Allow the smoke of your favorite incense rise up from the mouth of this wise elder tree incense holder. Cold cast resin. 12" x 6" x 4"

Floral soapstone burner/ box

Sculpted of natural soapstone, this incense burner takes the form of a small lidded dish, carved with a variety of different designs and hole patterns in the lid. Yours is chosen at random.