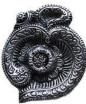

11 1/4" Dragon burner

A perfectly detailed dragon sits with its tail hanging over the side of this brightly colored incense burner. ash catcher is decorated in sculls and Celtic knotwork down its center. A heav10 1/4" Chakra burner