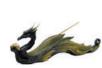

11 1/4" Dragon burner

A perfectly detailed dragon sits with its tail hanging over the side of this brightly colored incense burner. ash catcher is decorated in sculls and Celtic knotwork down its center. A heav10 1/4" Chakra burner