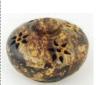

7 1/2" resin triquetra ash catcher

\$5.95

7 1/2" resin triquetra ash catcher (assorted colors), sold separately, our choice.

Beautiful heavy soapstone incense box with holes on the hinged lid to use your favorite stick incense in. Each one is unique in their natural colors and each piece is adorned with a

\$13.95

**IBPT** 

\$8.95

IBRTRI

\$15.95

**IBSOAA** 

IBIB6

Last Updated - December 12, 2019 9:15 AM