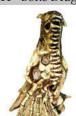

An ash catcher suitable for stick or cone incense, carved with rope work and a dimpled design around the central smiling Sun. Pewter. 4"

10" Feather burner

Very nice size solid feather incense burner, shines with it's black base and gold fleck gloss finish. A catching detailed feather having an incense stick hole at the bottom of it's feather. Can also